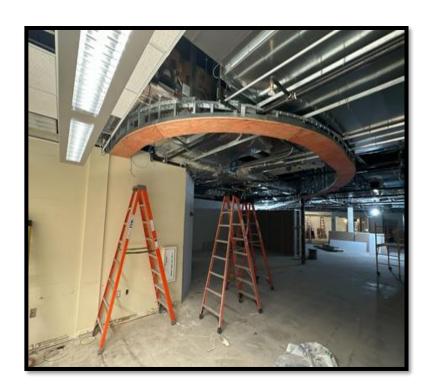

#### J. Unfinished Business

- 1. SDL Interior Renovations & Site Improvements Project Updates Move Byron, Second Healy to approve payment to McCarthy & Smith for \$423,401.84 as presented in Cost Control Book Report #05. Motion carried.
- 2. SDL Interior Renovations & Site Improvements Project Updates Move Byron, Second Healy to approve payment to McCarthy & Smith for \$255,918.43 as presented in Cost Control Book Report #06. Motion carried.