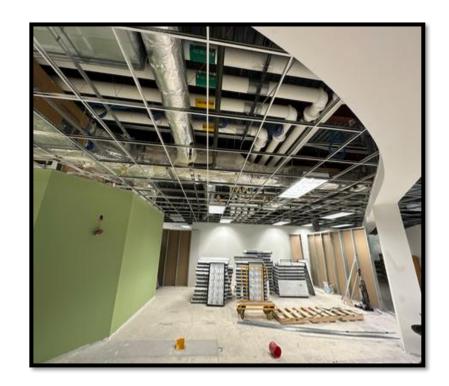

d. Approve Depository Banks

Move Byron, Second Gray to approve the eligible depository banks as presented. Motion carried.

- 2. Arts-Did not meet
- 3. Building & Grounds-had a tour of renovations last week
- 4. Library Services- helped with the Pavilion grand opening planning and execution
- 5. Staff Excellence- did not meet
- I. Library Director's Report: Accepted as written. Other items to note: Drive-through book return should be opened next week. Closures last week were necessary with loud jackhammers and limited access to main desk and other areas. Original completion date 12/18, currently aiming for 12/28. Mulder's moving scheduled for mid-January to complete move-in of materials, may be able to move this date earlier in January.

#### J. Unfinished Business

- 1. SDL Interior Renovations & Site Improvements Project Updates Move Byron, Second Healy to approve payment to McCarthy & Smith for \$423,401.84 as presented in Cost Control Book Report #05. Motion carried.
- 2. SDL Interior Renovations & Site Improvements Project Updates Move Byron, Second Healy to approve payment to McCarthy & Smith for \$255,918.43 as presented in Cost Control Book Report #06. Motion carried.