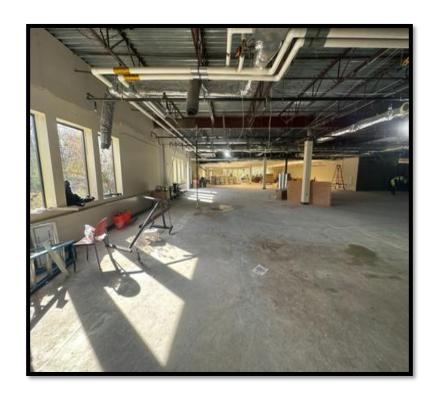

d. Approve Depository Banks

Move Byron, Second Gray to approve the eligible depository banks as presented. Motion carried.

- 2. Arts-Did not meet
- 3. Building & Grounds-had a tour of renovations last week
- 4. Library Services- helped with the Pavilion grand opening planning and execution
- 5. Staff Excellence- did not meet
- I. Library Director's Report: Accepted as written. Other items to note: Drive-through book return should be opened next week. Closures last week were necessary with loud jackhammers and limited access to main desk and other areas. Original completion date 12/18, currently aiming for 12/28. Mulder's moving scheduled for mid-January to complete move-in of materials, may be able to move this date earlier in January.