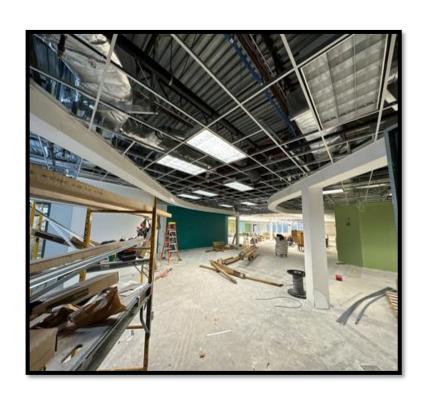

d. Approve Depository Banks

Move Byron, Second Gray to approve the eligible depository banks as presented. Motion carried.

- 2. Arts-Did not meet
- 3. Building & Grounds-had a tour of renovations last week
- 4. Library Services- helped with the Pavilion grand opening planning and execution
- 5. Staff Excellence- did not meet
- I. Library Director's Report: Accepted as written. Other items to note: Drive-through book return should be opened next week. Closures last week were necessary with loud jackhammers and limited access to main desk and other areas. Original completion date 12/18, currently aiming for 12/28. Mulder's moving scheduled for mid-January to complete move-in of materials, may be able to move this date earlier in January.

#### J. Unfinished Business

- 1. SDL Interior Renovations & Site Improvements Project Updates Move Byron, Second Healy to approve payment to McCarthy & Smith for \$423,401.84 as presented in Cost Control Book Report #05. Motion carried.
- 2. SDL Interior Renovations & Site Improvements Project Updates Move Byron, Second Healy to approve payment to McCarthy & Smith for \$255,918.43 as presented in Cost Control Book Report #06. Motion carried.