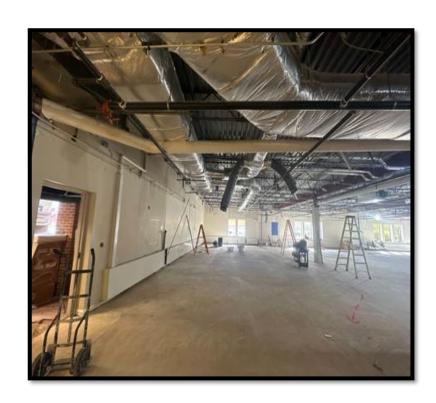

d. Approve Depository Banks

Move Byron, Second Gray to approve the eligible depository banks as presented. Motion carried.

- 2. Arts-Did not meet
- 3. Building & Grounds-had a tour of renovations last week
- 4. Library Services- helped with the Pavilion grand opening planning and execution
- 5. Staff Excellence- did not meet
- I. Library Director's Report: Accepted as written. Other items to note: Drive-through book return should be opened next week. Closures last week were necessary with loud jackhammers and limited access to main desk and other areas. Original completion date 12/18, currently aiming for 12/28. Mulder's moving scheduled for mid-January to complete move-in of materials, may be able to move this date earlier in January.