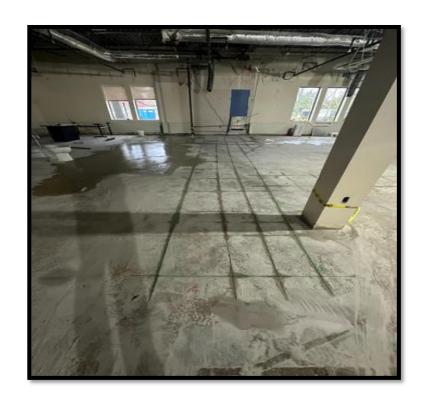

d. Approve Depository Banks

Move Byron, Second Gray to approve the eligible depository banks as presented. Motion carried.

- 2. Arts-Did not meet
- 3. Building & Grounds-had a tour of renovations last week
- 4. Library Services- helped with the Pavilion grand opening planning and execution
- 5. Staff Excellence- did not meet
- I. Library Director's Report: Accepted as written. Other items to note: Drive-through book return should be opened next week. Closures last week were necessary with loud jackhammers and limited access to main desk and other areas. Original completion date 12/18, currently aiming for 12/28. Mulder's moving scheduled for mid-January to complete move-in of materials, may be able to move this date earlier in January.