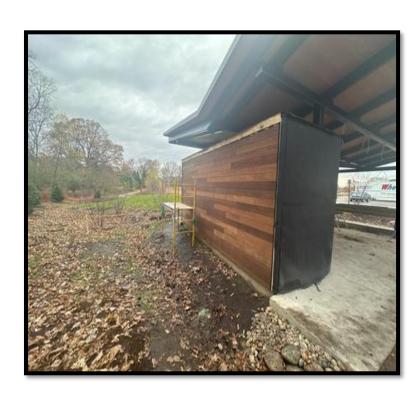

d. Approve Depository Banks

Move Byron, Second Gray to approve the eligible depository banks as presented. Motion carried.

- 2. Arts-Did not meet
- 3. Building & Grounds-had a tour of renovations last week
- 4. Library Services- helped with the Pavilion grand opening planning and execution
- 5. Staff Excellence- did not meet
- I. Library Director's Report: Accepted as written. Other items to note: Drive-through book return should be opened next week. Closures last week were necessary with loud jackhammers and limited access to main desk and other areas. Original completion date 12/18, currently aiming for 12/28. Mulder's moving scheduled for mid-January to complete move-in of materials, may be able to move this date earlier in January.