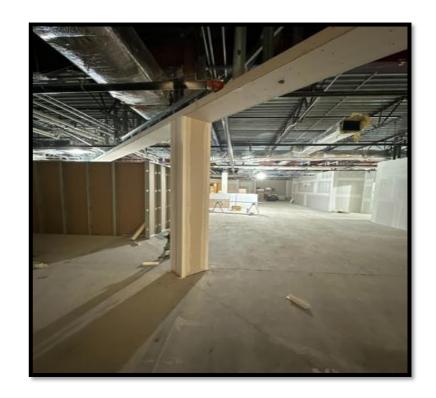

d. Approve Depository Banks

Move Byron, Second Gray to approve the eligible depository banks as presented. Motion carried.

- 2. Arts-Did not meet
- 3. Building & Grounds-had a tour of renovations last week
- 4. Library Services- helped with the Pavilion grand opening planning and execution
- 5. Staff Excellence- did not meet
- I. Library Director's Report: Accepted as written. Other items to note: Drive-through book return should be opened next week. Closures last week were necessary with loud jackhammers and limited access to main desk and other areas. Original completion date 12/18, currently aiming for 12/28. Mulder's moving scheduled for mid-January to complete move-in of materials, may be able to move this date earlier in January.