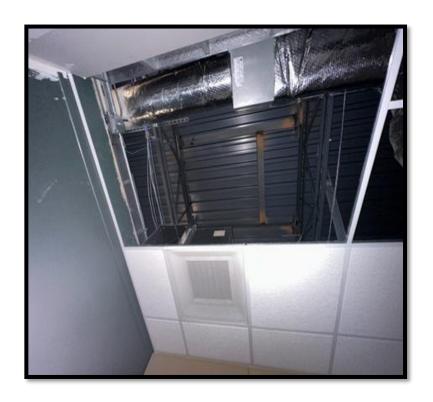

d. Approve Depository Banks

Move Byron, Second Gray to approve the eligible depository banks as presented. Motion carried.

- 2. Arts-Did not meet
- 3. Building & Grounds-had a tour of renovations last week
- 4. Library Services- helped with the Pavilion grand opening planning and execution
- 5. Staff Excellence- did not meet
- I. Library Director's Report: Accepted as written. Other items to note: Drive-through book return should be opened next week. Closures last week were necessary with loud jackhammers and limited access to main desk and other areas. Original completion date 12/18, currently aiming for 12/28. Mulder's moving scheduled for mid-January to complete move-in of materials, may be able to move this date earlier in January.