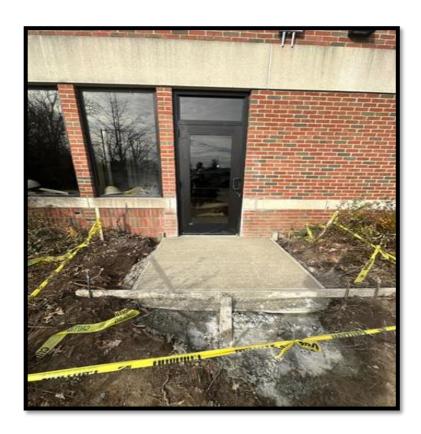

#### J. Unfinished Business

- 1. SDL Interior Renovations & Site Improvements Project Updates Move Byron, Second Healy to approve payment to McCarthy & Smith for \$423,401.84 as presented in Cost Control Book Report #05. Motion carried.
- 2. SDL Interior Renovations & Site Improvements Project Updates Move Byron, Second Healy to approve payment to McCarthy & Smith for \$255,918.43 as presented in Cost Control Book Report #06. Motion carried.