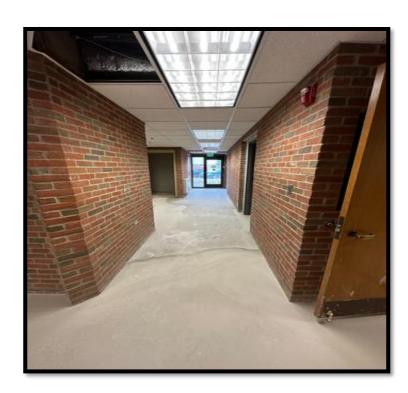

d. Approve Depository Banks

Move Byron, Second Gray to approve the eligible depository banks as presented. Motion carried.

- 2. Arts-Did not meet
- 3. Building & Grounds-had a tour of renovations last week
- 4. Library Services- helped with the Pavilion grand opening planning and execution
- 5. Staff Excellence- did not meet
- I. Library Director's Report: Accepted as written. Other items to note: Drive-through book return should be opened next week. Closures last week were necessary with loud jackhammers and limited access to main desk and other areas. Original completion date 12/18, currently aiming for 12/28. Mulder's moving scheduled for mid-January to complete move-in of materials, may be able to move this date earlier in January.