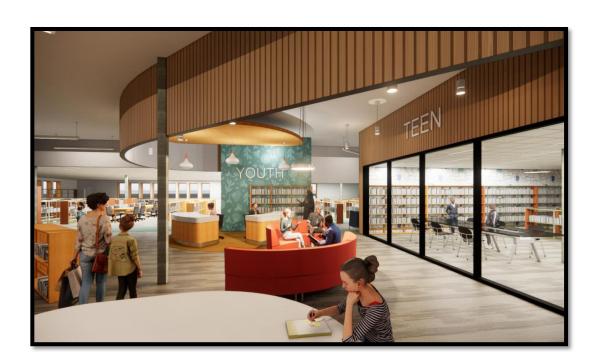

| \$256,216.62   | \$4,394.01  | \$0.00       | \$11,941.00   |                |
|           | Project Totals         | \$176,192.69 | \$36,763.25    | \$8,000.00 | \$140,729.45 | \$2,420,246.95 | \$17,433.38 | \$127,464.33 | \$55,900.00   | \$2,982,730.05 |

# PROJECT STATUS UPDATE

# Saline District Library

Interior Renovations & Site Improvements Project





#### **Project Description:**

This exciting project consists of interior renovations and site improvements. Building renovations include additional study rooms, a large teen room, increased seating areas, a drive-through service window to pick up holds, improved program rooms, a fully accessible non-gendered public restroom, and more. Site improvements include a new outdoor pavilion and a paved story trail on library grounds.









#### **Interior Renovations Progress:**

• Saline District Library is installing slatted ceilings above its main desk this week











#### **Interior Renovations Progress:**

- The Filz felt panel has been installed at the information desk
- A new look to the Phase I and Phase II entry way at Saline District Library











#### **Interior Renovations Progress:**

- The AV collection room modified light fixtures have been reinstalled
- The transaction counter at the drive thru window was installed last week











#### **Interior Renovations Progress:**

- Phase III demolition is 100% completed as of last week
- Metal Stud and Framing is ongoing
- Inwall electrical and plumbing is 80% complete as of last week











#### **Site Improvements Progress:**

- Pavilion s