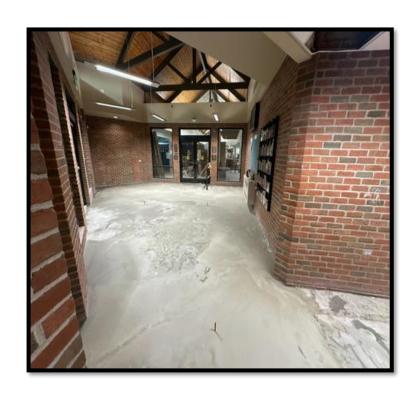

#### J. Unfinished Business

- 1. SDL Interior Renovations & Site Improvements Project Updates Move Byron, Second Healy to approve payment to McCarthy & Smith for \$423,401.84 as presented in Cost Control Book Report #05. Motion carried.
- 2. SDL Interior Renovations & Site Improvements Project Updates Move Byron, Second Healy to approve payment to McCarthy & Smith for \$255,918.43 as presented in Cost Control Book Report #06. Motion carried.