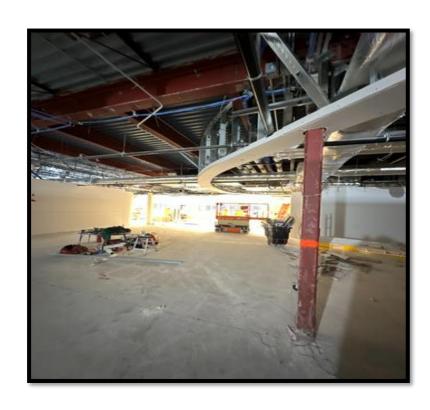

d. Approve Depository Banks

Move Byron, Second Gray to approve the eligible depository banks as presented. Motion carried.

- 2. Arts-Did not meet
- 3. Building & Grounds-had a tour of renovations last week
- 4. Library Services- helped with the Pavilion grand opening planning and execution
- 5. Staff Excellence- did not meet
- I. Library Director's Report: Accepted as written. Other items to note: Drive-through book return should be opened next week. Closures last week were necessary with loud jackhammers and limited access to main desk and other areas. Original completion date 12/18, currently aiming for 12/28. Mulder's moving scheduled for mid-January to complete move-in of materials, may be able to move this date earlier in January.