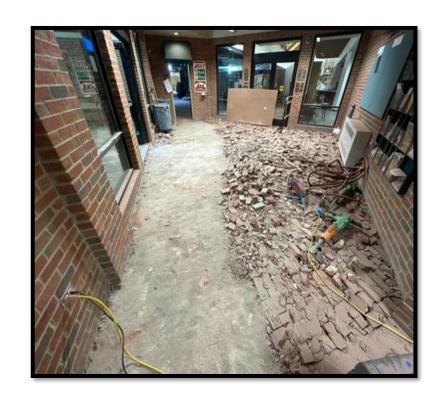

d. Approve Depository Banks

Move Byron, Second Gray to approve the eligible depository banks as presented. Motion carried.

- 2. Arts-Did not meet
- 3. Building & Grounds-had a tour of renovations last week
- 4. Library Services- helped with the Pavilion grand opening planning and execution
- 5. Staff Excellence- did not meet
- I. Library Director's Report: Accepted as written. Other items to note: Drive-through book return should be opened next week. Closures last week were necessary with loud jackhammers and limited access to main desk and other areas. Original completion date 12/18, currently aiming for 12/28. Mulder's moving scheduled for mid-January to complete move-in of materials, may be able to move this date earlier in January.