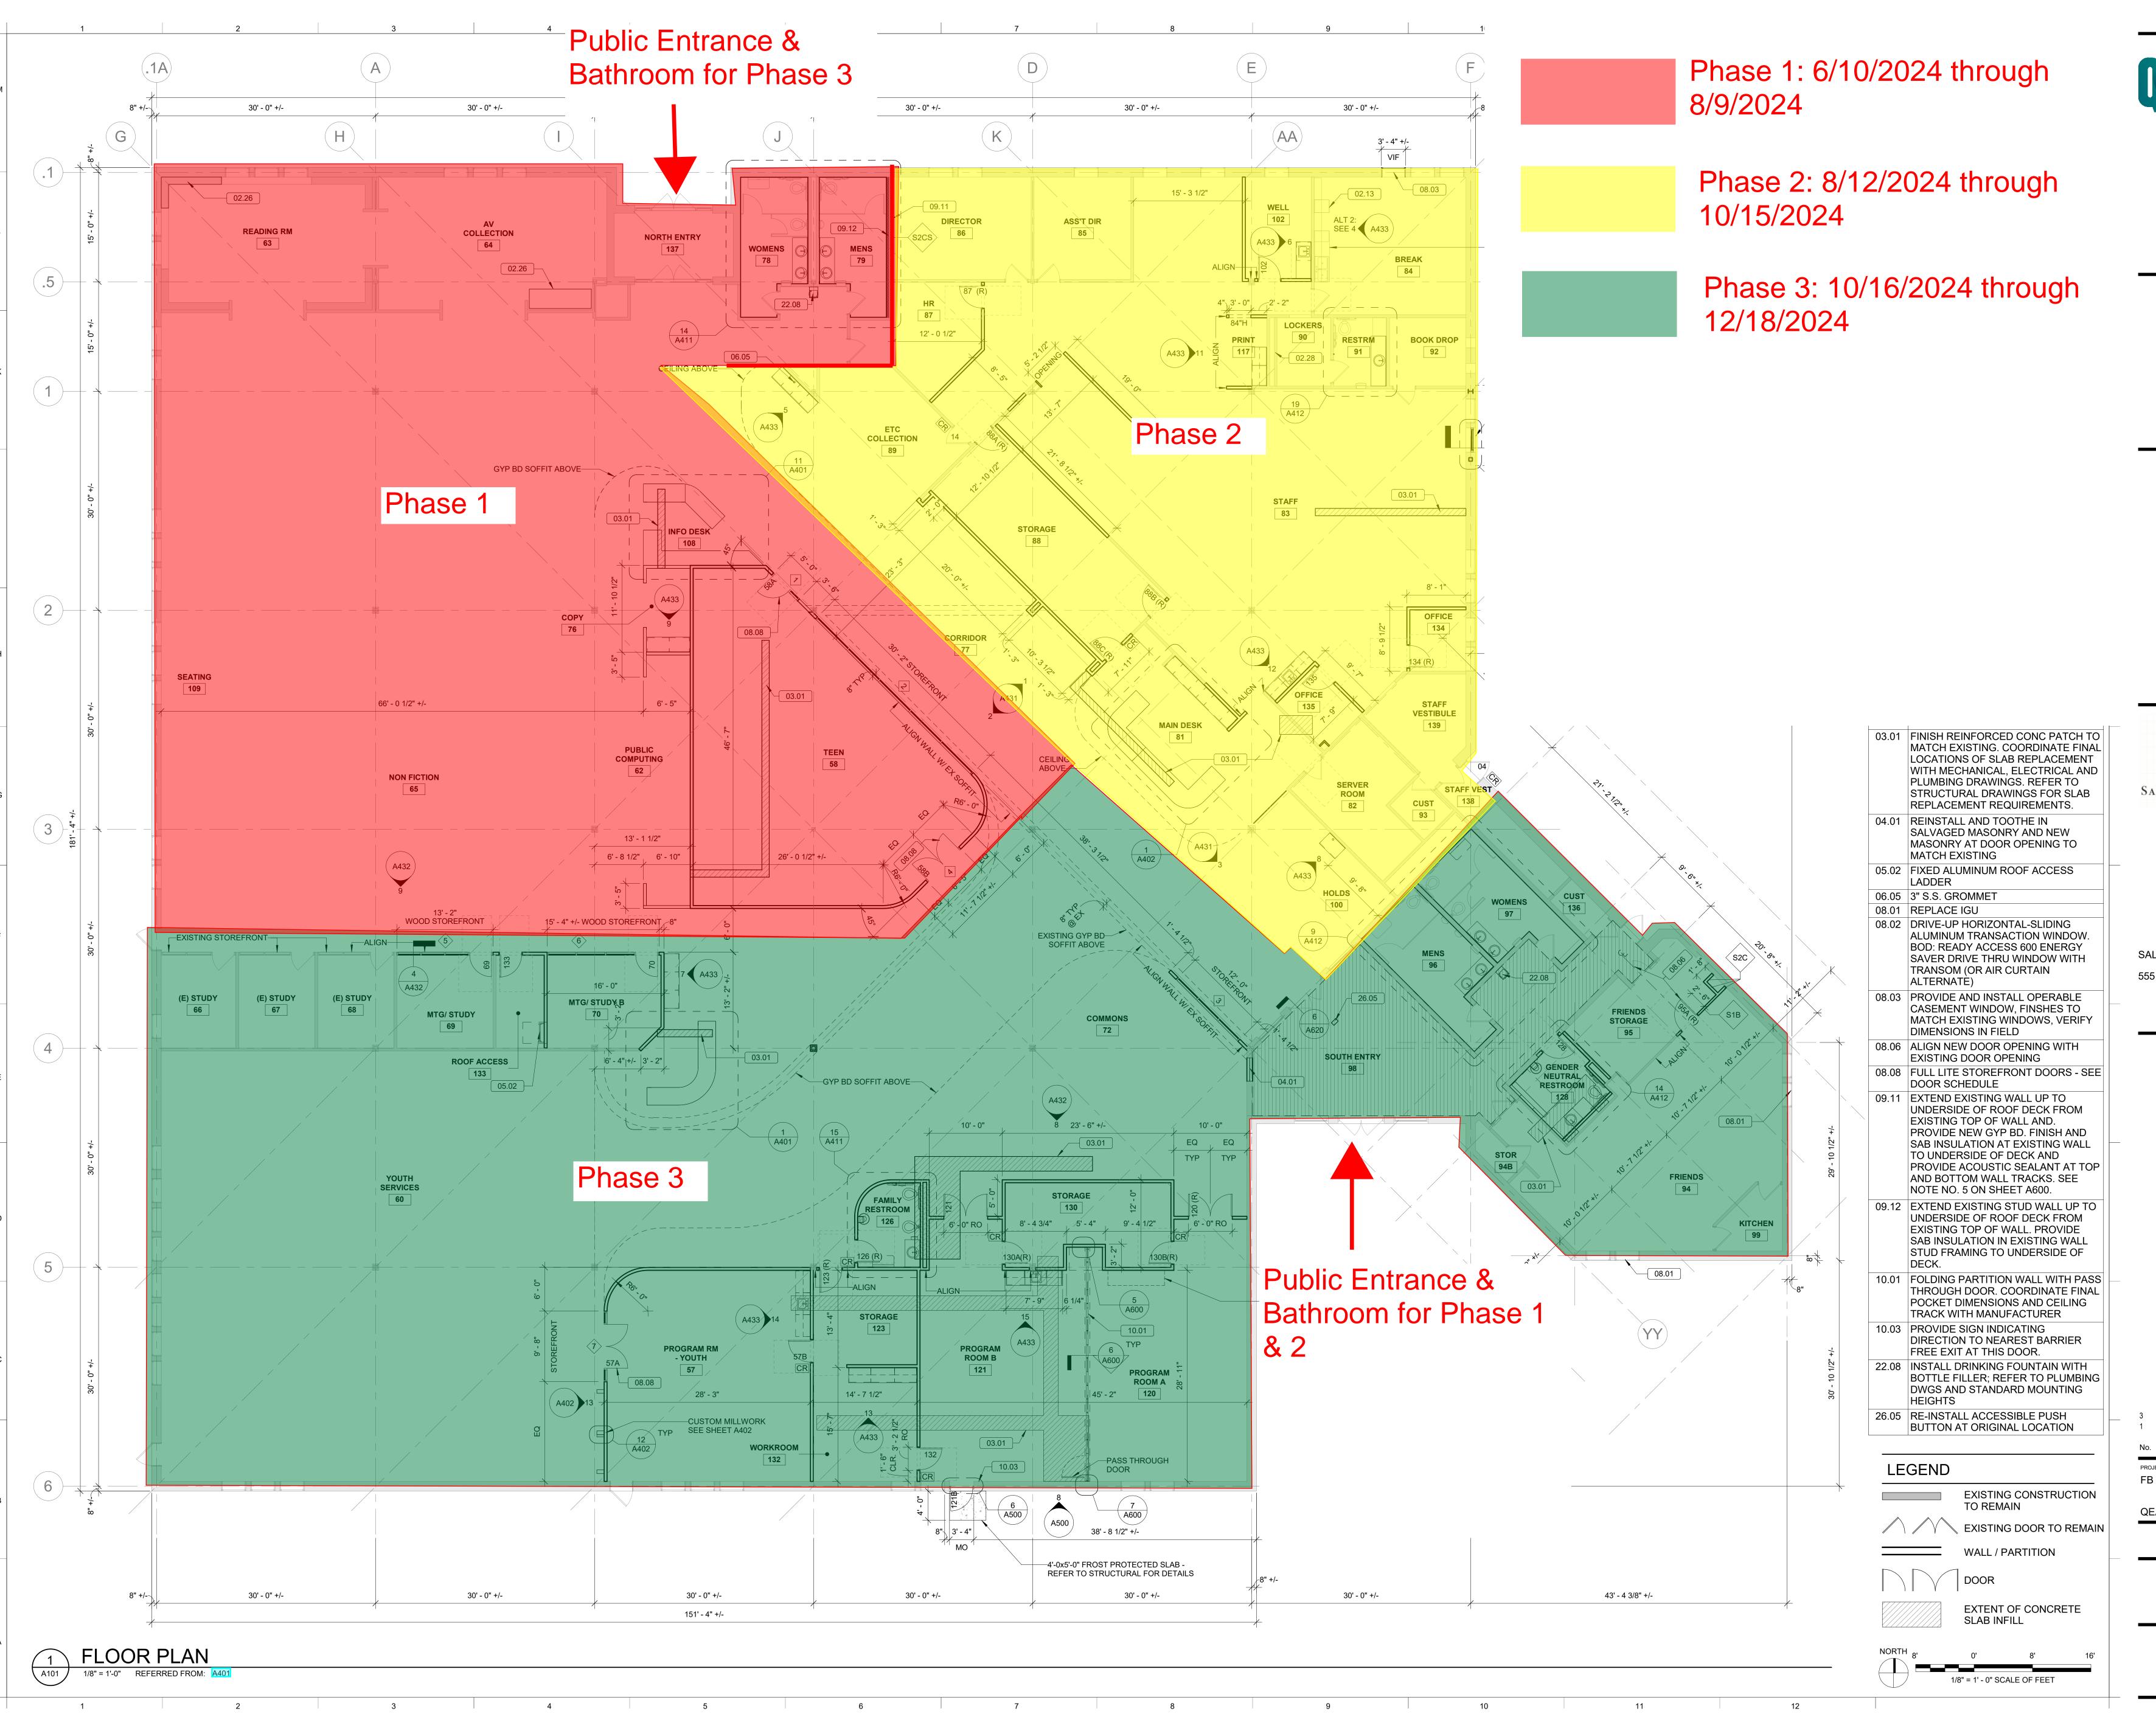

| J. | Unfinished Business                                                                                                                                                                                                                       |
|----|-------------------------------------------------------------------------------------------------------------------------------------------------------------------------------------------------------------------------------------------|
|    | SDL Interior Renovations & Site Improvements Project Updates                                                                                                                                                                              |
| K. | New Business                                                                                                                                                                                                                              |
|    | <ol> <li>Schrandt Grant to fund the Community Refurbishment and Renovation of Library<br/>Windchime<br/>Move Second to approve Schrandt Grant funding for the Community<br/>Refurbishment and Renovation of Library Windchime.</li> </ol> |
| L. | Public Discussion Citizens are encouraged to address their concerns and comments. Individuals will be given up to three minute to address the Board at any one meeting. Trustees will not respond to public comments at meetings.         |
| М. | Adjournment  Move Second to adjourn the meeting at                                                                                                                                                                                        |
|    |                                                                                                                                                                                                                                           |
|    |                                                                                                                                                                                                                                           |
|    |                                                                                                                                                                                                                                           |
|    |                                                                                                                                                                                                                                           |
| RE | COMMENDED MOTIONS FOR MEETING on May 21, 2024                                                                                                                                                                                             |
| Мо | ve Second to approve the agenda as presented.                                                                                                                                                                                             |
| Мо | ve Second to approve the April 23, 2024 meeting minutes as written.                                                                                                                                                                       |
| Мо | ve Second to approve the April 2024 financial reports.                                                                                                                                                                                    |
|    | ve Second to approve Schrandt Grant funding for the Community Refurbishment Renovation of Library Windchime.                                                                                                                              |
| Мо | ve Second to adjourn the meeting at                                                                                                                                                                                                       |

Move Gray, Second Sankaran to accept the Contract Award Recommendation as presented by McCarthy & Smith for \$3,283,639.66 (total GMP).

Aaron Phillips in attendance from McCarthy & Smith. 57 companies for pre-bid walk through, lots of interest in project. 97 total bids. Bid summaries included in the packet. Post-bid interviews were conducted to make sure bidders understand scope of work, etc. Other than divisions with withdrawn bids (#105 and 117), the awardee was the lowest bidder. McCarthy & Smith has worked with all vendors previously except Trend Millwork. Recommended Alt 1 be accepted for Casework in public area. \$2,814,497 is over budget by \$17,100.48—while over budget, very low variance compared budget. General conditions budget—we could see savings here if we don't utilize all as budgeted. Will have 3 quotes for moving costs soon. Total project variance \$99,304.48, about 2.42% over budget. On site presence starting around week of June 10th.