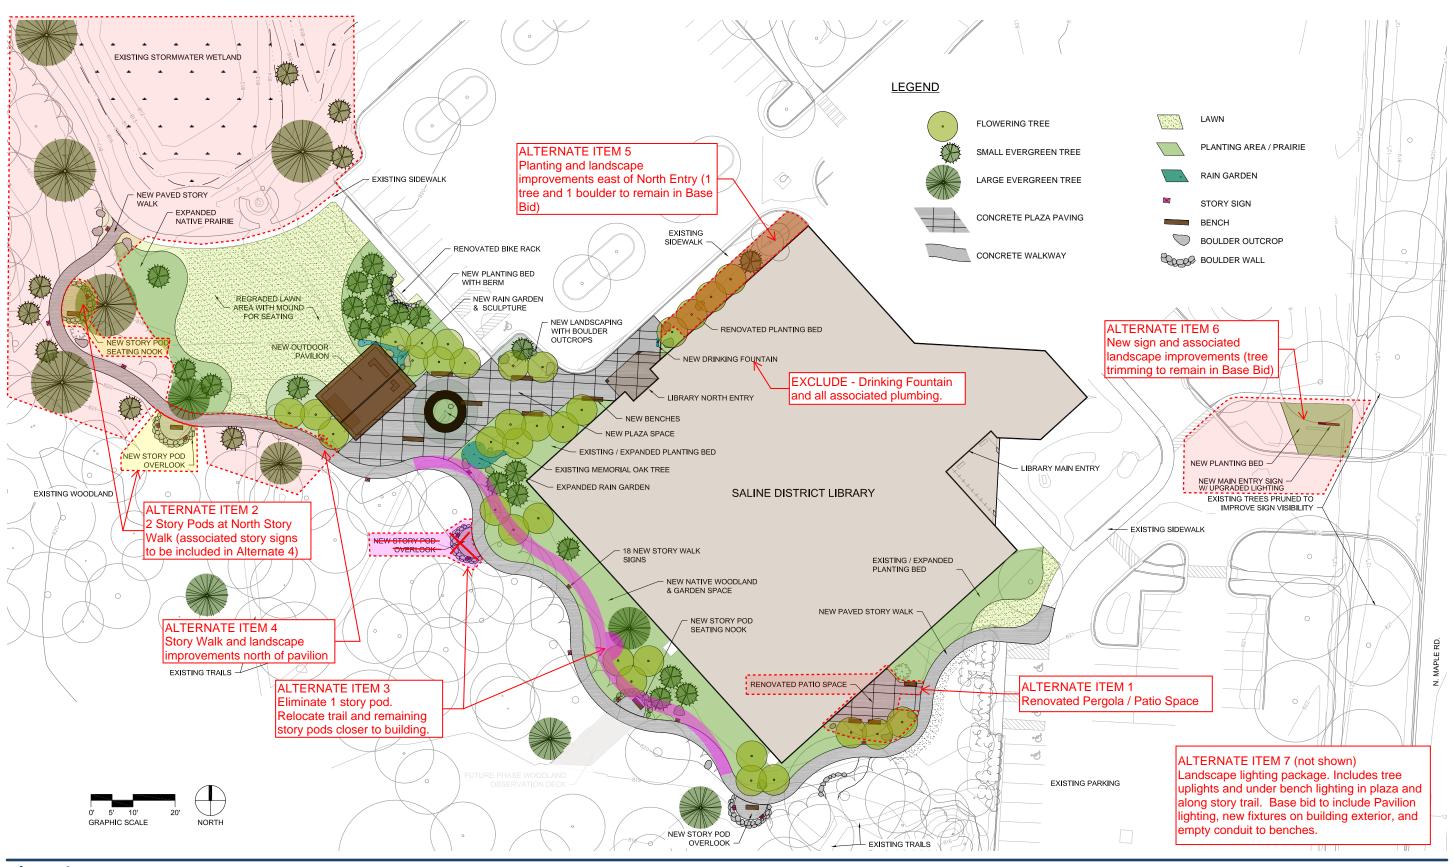

- A. Call Meeting to Order at 6:29 pm.
- B. Approval of Agenda

  Move Bieliauskas, Second Gray to approve the agenda as presented.
- C. Public Discussion No public present.
- D. New Business
  - 1. SDL Interior Renovations and Site Improvements Schematic Design Estimate Package presented by McCarthy & Smith and Quinn Evans

Aaron Phillips of McCarthy & Smith and Ann Dilcher of Quinn Evans presented the estimate package and explained the estimate summary and budgeted costs. With all potential options on the table, the current project estimate is \$4,399,646.35. They also outlined the Value Engineering Options that could reduce that figure by up to approximately \$427,000.